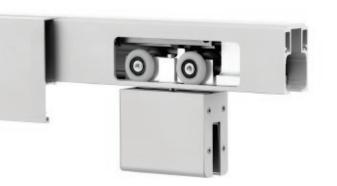

## CATCH'N'CLOSE GLASS HANGERS

Effortless and worry-free describe the feeling of using our patented Catch'N'Close system with your glass doors. Each hanger comes with our signature precision ball bearing nylon wheels to ensure smooth and quiet operation. Our Catch'N'Close closing system enables the door to gently glide into position safely and without any assistance.

Continuous hanger and fascia are both options for this series and are available in clear, bronze or black anodized or powder-coated.

How to Specify/Order:

Please contact KN Crowder at customerservice@kncrowder.com or 1-866-999-1KNC(1562) for more information.

## Up to 300 lbs. [136 kg] per door