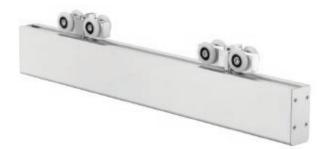

## CATCH'N'CLOSE GLASS HANGERS

Effortless and worry-free describe the feeling of using our patented Catch'N'Close system with your glass doors. Each hanger comes with our signature precision ball bearing nylon wheels to ensure smooth and quiet operation. Our Catch'N'Close closing system enables the door to gently glide into position safely and without any assistance.

Continuous hanger and fascia are both options for this series and are available in clear, bronze or black anodized or powder-coated.

How to Specify/Order:

Please contact KN Crowder at customerservice@kncrowder.com or 1-866-999-1KNC(1562) for more information.

## Up to 300 lbs. [136 kg] per door