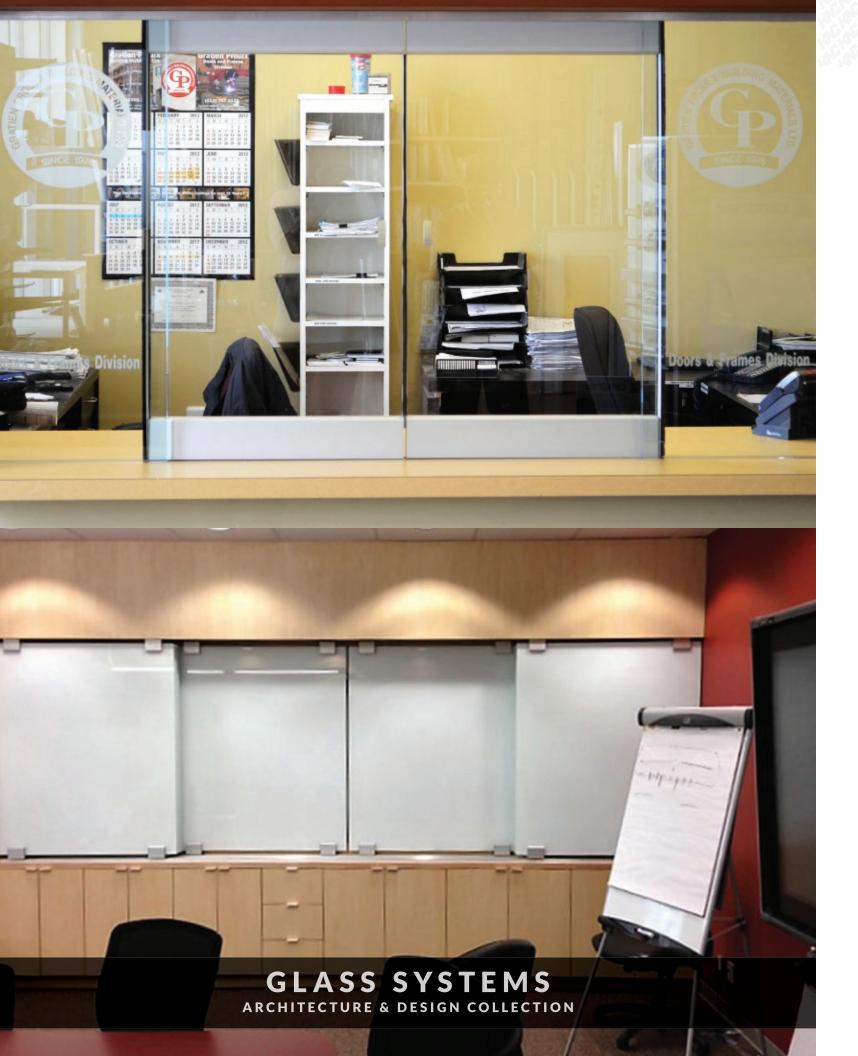

ARCHITECTURE & DESIGN COLLECTION



## CATCH'N'CLOSE GLASS HANGERS





Effortless and worry-free describe the feeling of using our patented Catch'N'Close system with your glass doors. Each hanger comes with our signature precision ball bearing nylon wheels to ensure smooth and quiet operation. Our Catch'N'Close closing system enables the door to gently glide into position safely and without any assistance.

Continuous hanger and fascia are both options for this series and are available in clear, bronze or black anodized or powder-coated.

How to Specify/Order:

Please contact KN Crowder at customerservice@kncrowder.com or 1-866-999-1KNC(1562) for more information.



## Up to 300 lbs. [136 kg] per door